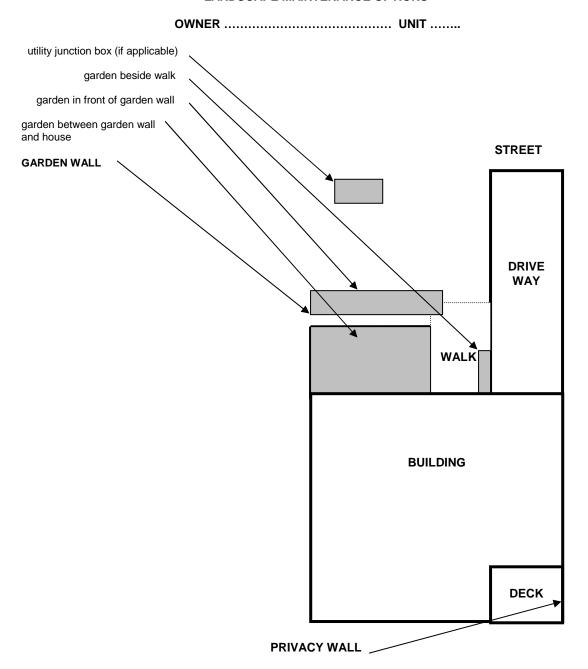

## LANDSCAPE MAINTENANCE OPTIONS

TLC maintains trees and grassed areas throughout the complex except trees and grassed areas located in a private garden. All front gardens will be maintain in one of the following ways (all other gardens are an owner's responsibility)